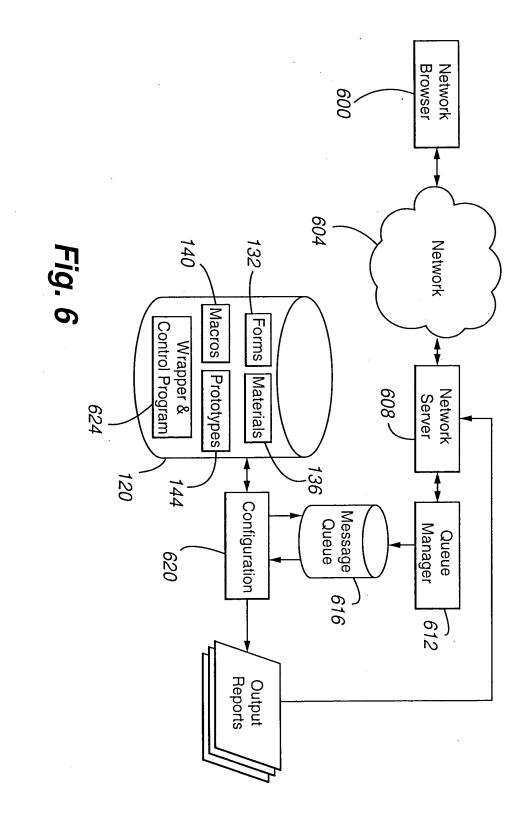

| · · · · · · · · · · · · · · · · · · · |
|                             | ationVimsadds/GES MR: c:/Automation/Vimsadds/MTGMR<br>Request Material Report<br>New<br>Country: CZECH REPUBLIC<br>System Name: Integrated Management Suite (Config #: 0001)<br>Offer Code Qty UOM D1v# COS Description<br>[Integrated Management Suite]<br>HLC code 1.<br>000 1 AM High Level Offer Code<br>PROJSYS code 1.<br>000 900 AM Project System Offer Code<br>178870 1.<br>000 EA 2 Am INTGR MGNT SUITE ADV. 1.<br>3 11-15 V SYS UPG |                                       |

.

Fig. 5

.